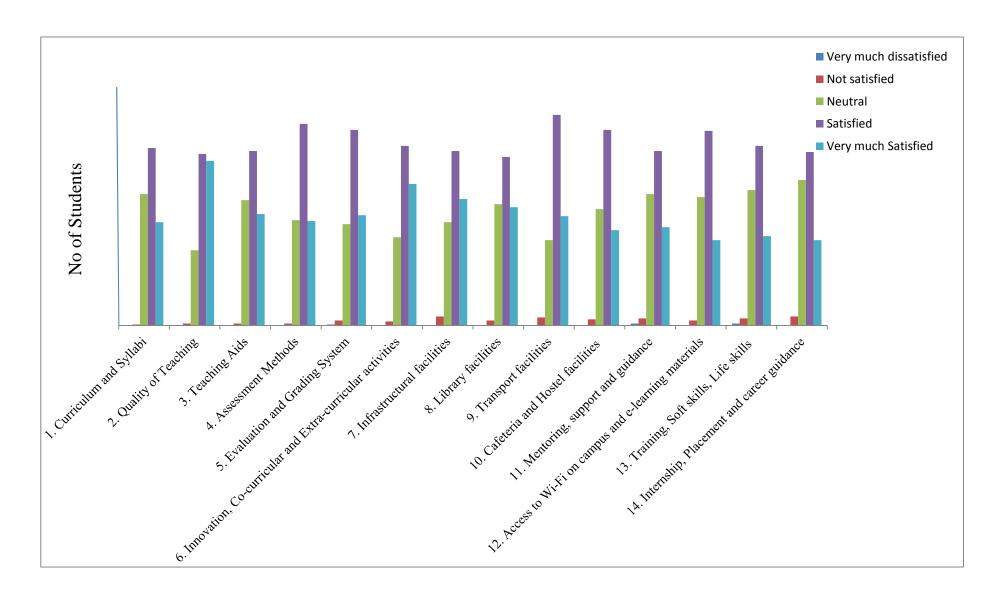

## Internal Quality Assurance Cell Academic Year 2019-20 Students Satisfactory Survey

| OVERALL REPORT                                               |                        |               |         |           |                        |
|--------------------------------------------------------------|------------------------|---------------|---------|-----------|------------------------|
| Facilities / Parameters                                      | Very much dissatisfied | Not satisfied | Neutral | Satisfied | Very much<br>Satisfied |
| 1. Curriculum and Syllabi                                    | 0                      | 1             | 131     | 177       | 103                    |
| 2. Quality of Teaching                                       | 0                      | 2             | 75      | 171       | 164                    |
| 3. Teaching Aids                                             | 0                      | 3             | 125     | 174       | 111                    |
| 4. Assessment Methods                                        | 0                      | 2             | 105     | 201       | 104                    |
| 5. Evaluation and Grading System                             | 1                      | 5             | 101     | 195       | 110                    |
| 6. Innovation, Co-curricular and Extra-curricular activities | 0                      | 4             | 88      | 179       | 141                    |
| 7. Infrastructural facilities                                | 0                      | 9             | 103     | 174       | 126                    |
| 8. Library facilities                                        | 0                      | 5             | 121     | 168       | 118                    |
| 9. Transport facilities                                      | 0                      | 8             | 85      | 210       | 109                    |
| 10. Cafeteria and Hostel facilities                          | 0                      | 6             | 116     | 195       | 95                     |
| 11. Mentoring, support and guidance                          | 2                      | 7             | 131     | 174       | 98                     |
| 12. Access to Wi-Fi on campus and e-learning materials       | 0                      | 5             | 128     | 194       | 85                     |
| 13. Training, Soft skills, Life skills                       | 2                      | 7             | 135     | 179       | 89                     |
| 14. Internship, Placement and career guidance                | 0                      | 9             | 145     | 173       | 85                     |
| 15. Cleanliness and ecosystem on the campus                  | 1                      | 8             | 146     | 182       | 75                     |

Note: The table indicates the number of students who gave feedback.